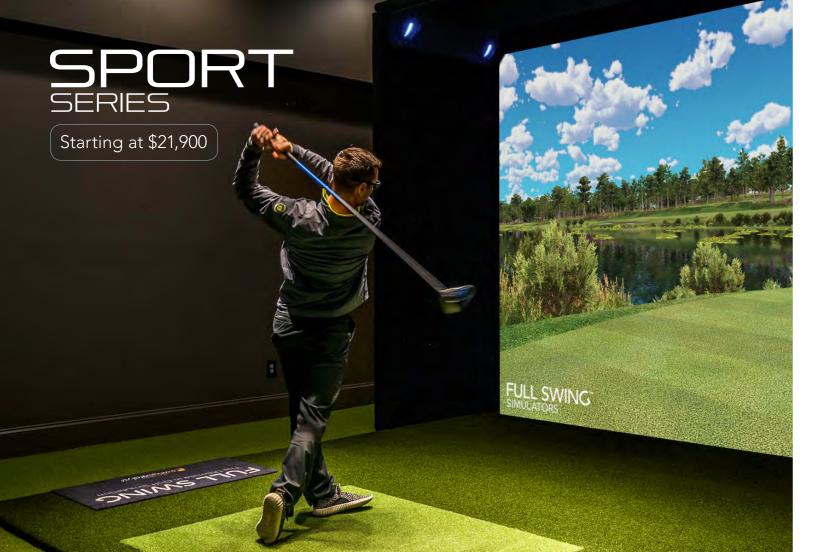

#### **SPORT**

MINI

More affordable components.

Metal frame and fabric enclosure.

Space Requirement: 9' H x 12' W x 17.5' D

STARTING AT \$21,900