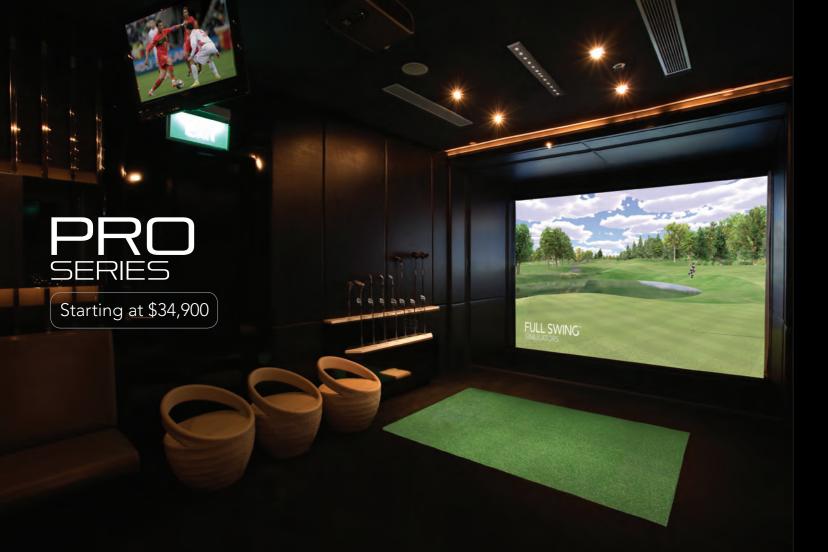

#### PRO 1

Metal frame and fabric enclosure.

Ceiling and floor tracks.

Upgraded components.

Space Requirement: 10' H x 13' W x 17.5' D \*

STARTING AT \$34,900