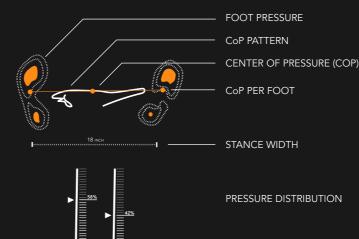

# Pressure Distribution

The fully integrated Swing Catalyst system gives you a better understanding of your golf swing by showing how your feet are experiencing pressure from the rest of your body being in motion. This means that you can easily spot whether you are leaning too far back, forward, left or right at any part of the swing.