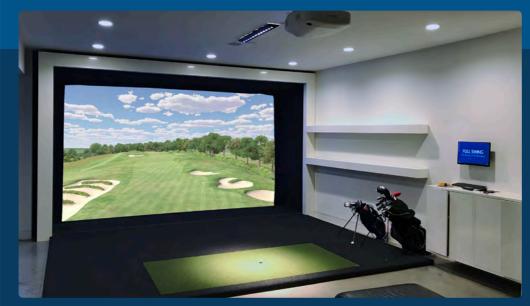

#### **SPORT**

MINI

More affordable components.

Metal frame and fabric enclosure.

Space Requirement: 9' H x 12' W x 17.5' D

STARTING AT \$21,900

#### **SPORT**

STANDARD

More affordable components.

Metal frame and fabric enclosure.

Space Requirement: 10' H x 13' W x 17.5' D \*

STARTING AT \$29,900

#### **SPORT**

WIDESCREEN

More affordable components.

Metal frame and fabric enclosure.

Space Requirement: 10' H x 17' W x 20' D \*

STARTING AT \$35,900

\*Additional sizes available.