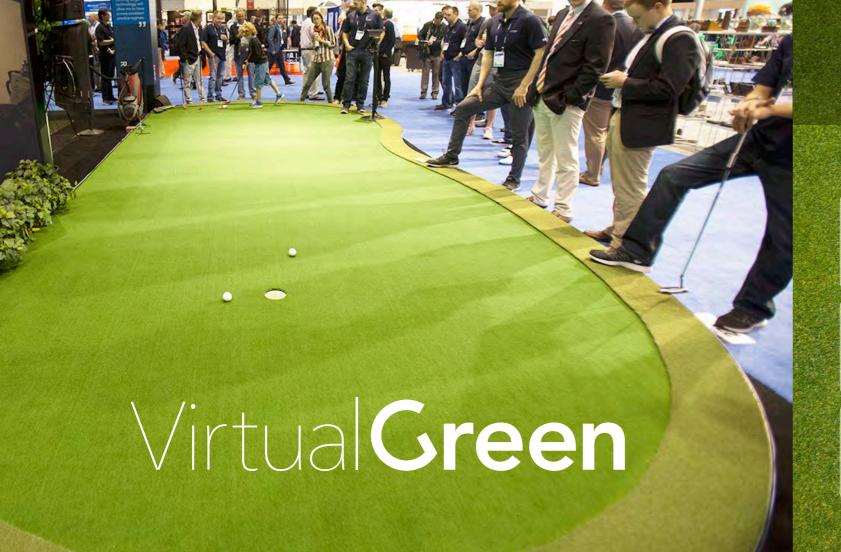

# REPLICATE ANY PUTT IN GOLF.

PRACTICE EVERY KIND OF PUTT ON ONE GREEN

PATENTED TECHNOLOGY

PUTT LIKE A PRO

The Virtual Green floor uses patented technology to change slope and undulation to mimic any putting contour in golf.